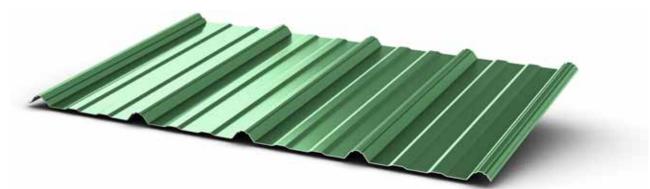

#### MasterRib XT Colors\*:

| Arctic White    |
|-----------------|
| White           |
| Evergreen       |
| Terracotta Red  |
| Patriot Red     |
| Clay            |
| Charcoal Gray   |
| Burgundy        |
| Pearl Gray      |
| Cocoa Brown     |
| Burnished Slate |
| Black           |
|                 |