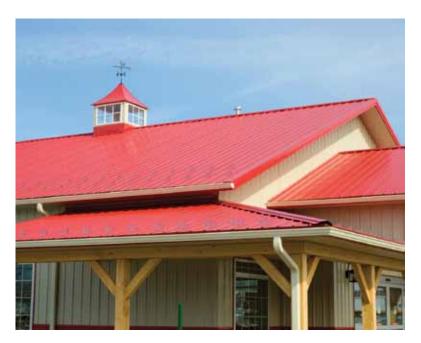

# MASTERRIB XT

Designed especially for Post Frame and Animal Confinement applications, MasterRib XT (eXtra Tough) is constructed of high strength U.S. made G90 galvanized, grade 80 steel. MasterRib XT is designed for maximum strength and durability and is specified with a minimum 0.015" steel substrate, higher than most competitive 29 gauge steels. In addition, MasterRib XT uses Union's Lifetime Warranty premium SMP paint system for superior long-term chalk and fade resistance. If you want the best for your building, choose MasterRib XT.